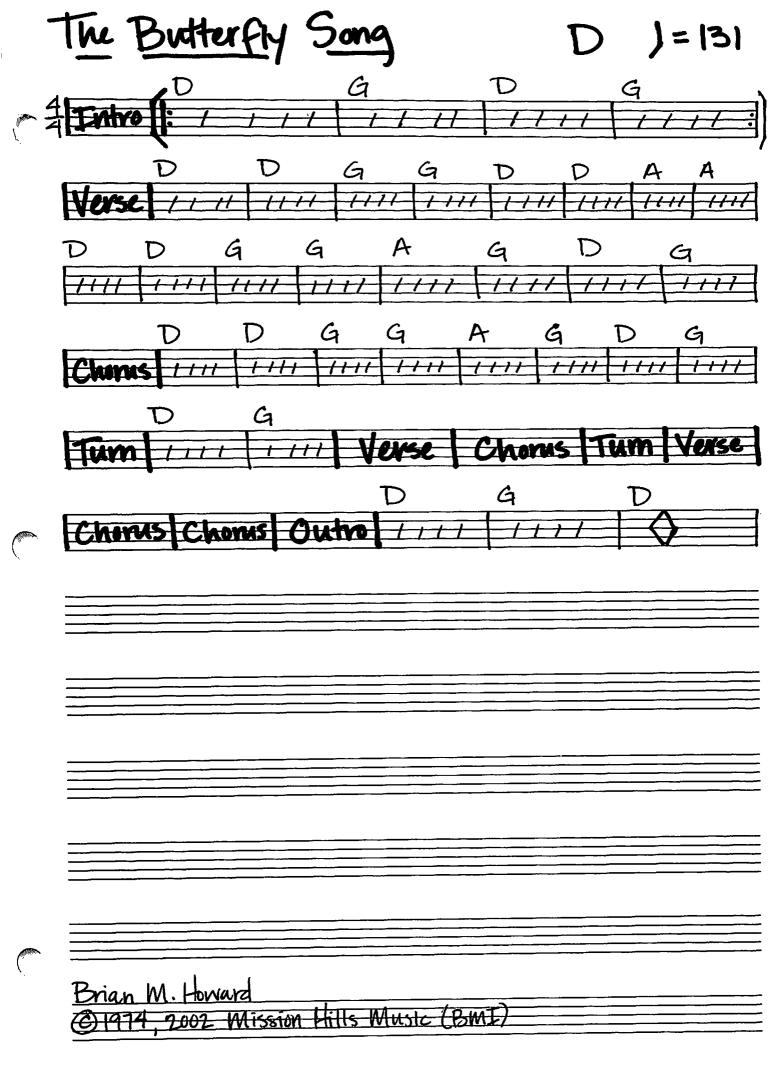

## Little Praise Party My Best Friend

Praise Party
Father Abraham
Whoa, I Have Life
My Best Friend
God Is So Good

Give Your Heart To Jesus (The Hokey Pokey)
If You're Happy And You Know It
Joy!

This Little Light of Mine With All My Heart The Butterfly Song The Shrink Song The B-I-B-L-E