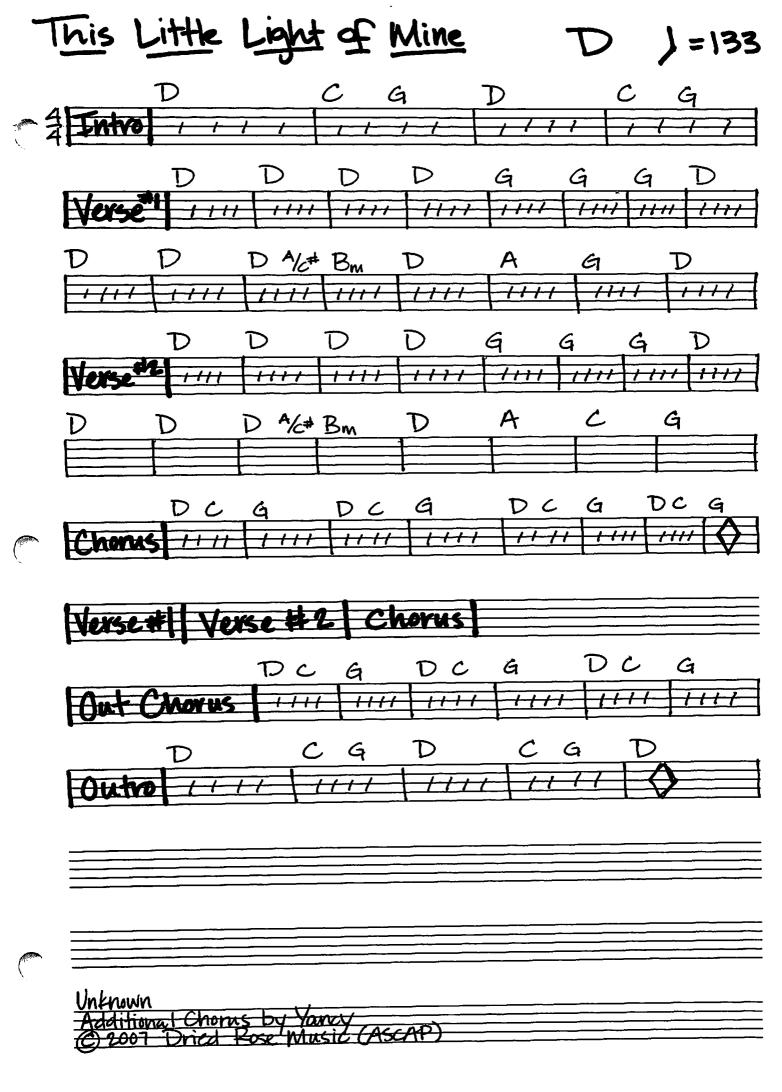

## Little Praise Party My Best Friend

Praise Party
Father Abraham
Whoa, I Have Life
My Best Friend
God Is So Good

Give Your Heart To Jesus (The Hokey Pokey)
If You're Happy And You Know It
Joy!

This Little Light of Mine With All My Heart The Butterfly Song The Shrink Song The B-I-B-L-E