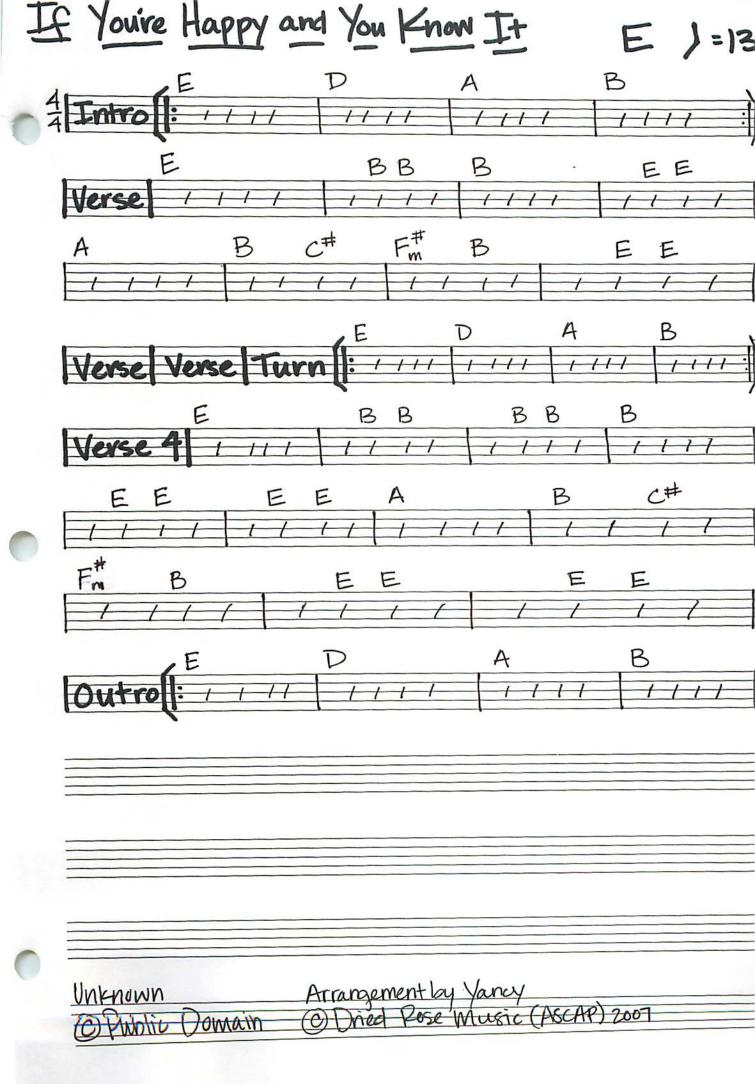

## Little Praise Party My Best Friend

Praise Party
Father Abraham
Whoa, I Have Life
My Best Friend
God Is So Good

Give Your Heart To Jesus (The Hokey Pokey)
If You're Happy And You Know It
Joy!

This Little Light of Mine With All My Heart The Butterfly Song The Shrink Song The B-I-B-L-E